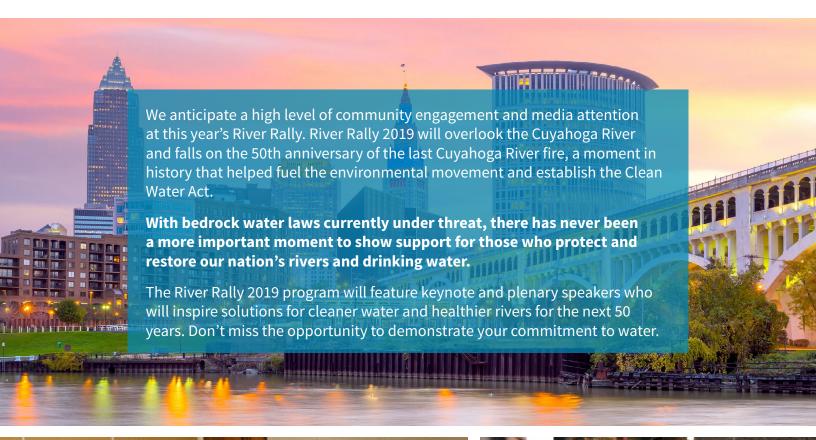

# SPONSORSHIP OPPORTUNITIES

River Rally 2019
June 21-24
Cleveland, Ohio

River Network is the foremost nonprofit connecting over 6,000 water-focused organizations and agencies, businesses, and communities for greater local impact and healthier rivers across the U.S.